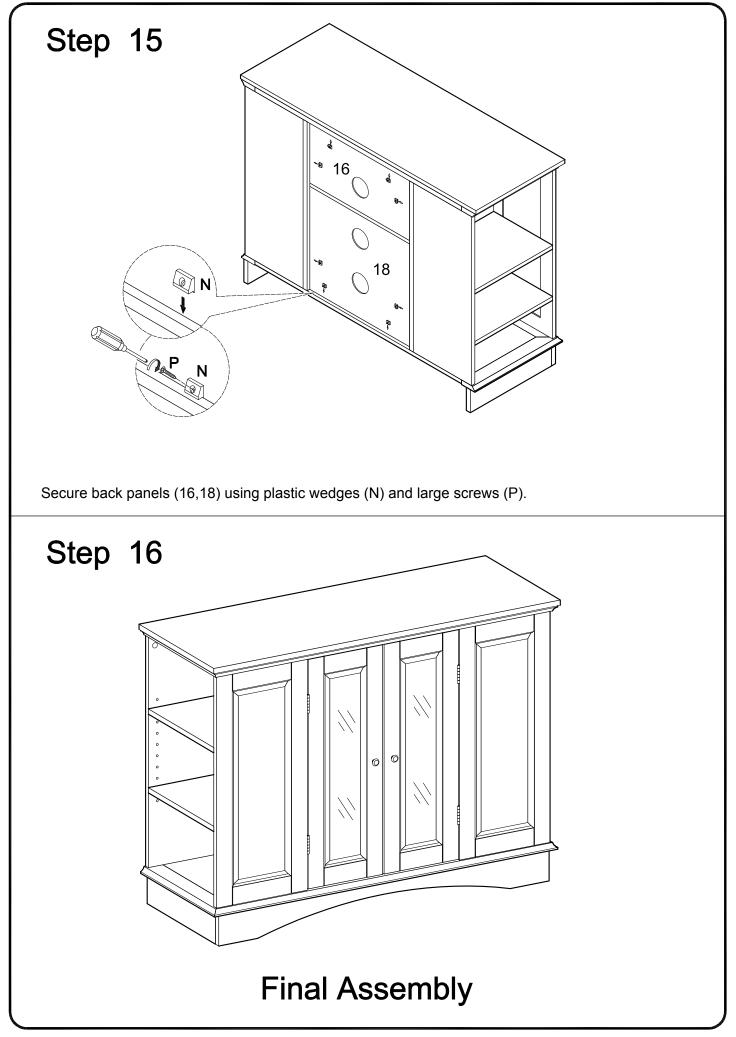

|                                                                                                 |            | Glue tube          | 3   | pcs |
| S                                                                     | $\bigcirc$                                                                                      | Ø25        | Sticker            | 32  | pcs |
| The bardware quantities listed above are required for proper assembly |                                                                                                 |            |                    |     |     |

The hardware quantities listed above are required for proper assembly. Some extra hardware may also have been included.







into the pre-drilled holes of bottom panel (2).









P.11